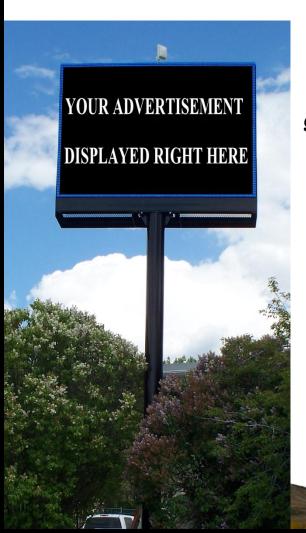

# LED DIGITAL SIGNAGE ADVERTISING

## ADVERTISE ON THE BIG SCREEN STANDING 30 FEET TALL IN THE HEART OF DRUMHELLER RIGHT BESIDE THE WORLD'S LARGEST DINOSAUR

9' x 12' LED Digital Display Sign capable of displaying text, graphics, animations, to full video.

## 30 second animated advertisement displayed a minimum of every 15 minutes DAILY from 6:00 am to 10:00 pm. Approximately 2000 times per month!!!